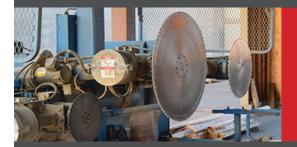

#### **SAWING**

OUTSOURCE24allowsyou to cut your aluminum and steel products dimensionally from small to large series accurately. With our saw benches, we can easily fulfill your wishes, from the smallest sections to long profiles.